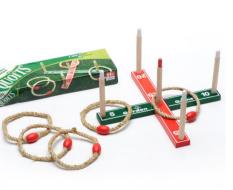

## Games

| Giant Connect 4                 | £35.00 |
|---------------------------------|--------|
| Giant Jenga                     | £20.00 |
| Giant Pickup Sticks             | £10.00 |
| Garden Quoits                   | £10.00 |
| Adult Space Hoppers x3          | £10.00 |
| Limbo Set                       | £10.00 |
| Giant Kerplunk/Cannon Ball Drop | £20.00 |
| Giant Garden Chess              | £45.00 |
| Luxury Croquet Set              | £45.00 |
| Aztec Duel (Throwing Game)      | £10.00 |
| Spinning Plates x4              | £10.00 |
| Garden Boules                   | £10.00 |
|                                 |        |