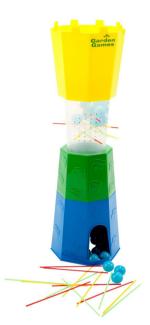

## Games

| Giant Connect 4                 | £35.00 |
|---------------------------------|--------|
| Giant Jenga                     | £20.00 |
| Giant Pickup Sticks             | £10.00 |
| Garden Quoits                   | £10.00 |
| Adult Space Hoppers x3          | £10.00 |
| Limbo Set                       | £10.00 |
| Giant Kerplunk/Cannon Ball Drop | £20.00 |
| Giant Garden Chess              | £45.00 |
| Luxury Croquet Set              | £45.00 |
| Aztec Duel (Throwing Game)      | £10.00 |
| Spinning Plates x4              | £10.00 |
| Garden Boules                   | £10.00 |
|                                 |        |