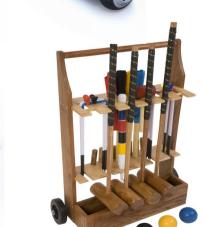

## Games

| Giant Connect 4                 | £35.00 |
|---------------------------------|--------|
| Giant Jenga                     | £20.00 |
| Giant Pickup Sticks             | £10.00 |
| Garden Quoits                   | £10.00 |
| Adult Space Hoppers x3          | £10.00 |
| Limbo Set                       | £10.00 |
| Giant Kerplunk/Cannon Ball Drop | £20.00 |
| Giant Garden Chess              | £45.00 |
| Luxury Croquet Set              | £45.00 |
| Aztec Duel (Throwing Game)      | £10.00 |
| Spinning Plates x4              | £10.00 |
| Garden Boules                   | £10.00 |
|                                 |        |