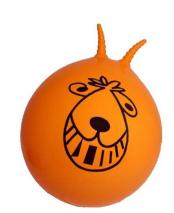

## Games

| Giant Connect 4                 | £35.00 |
|---------------------------------|--------|
| Giant Jenga                     | £20.00 |
| Giant Pickup Sticks             | £10.00 |
| Garden Quoits                   | £10.00 |
| Adult Space Hoppers x3          | £10.00 |
| Limbo Set                       | £10.00 |
| Giant Kerplunk/Cannon Ball Drop | £20.00 |
| Giant Garden Chess              | £45.00 |
| Luxury Croquet Set              | £45.00 |
| Aztec Duel (Throwing Game)      | £10.00 |
| Spinning Plates x4              | £10.00 |
| Garden Boules                   | £10.00 |
|                                 |        |