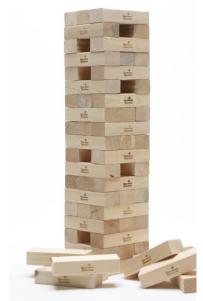

## Games

| Giant Connect 4                 | £35.00 |
|---------------------------------|--------|
| Giant Jenga                     | £20.00 |
| Giant Pickup Sticks             | £10.00 |
| Garden Quoits                   | £10.00 |
| Adult Space Hoppers x3          | £10.00 |
| Limbo Set                       | £10.00 |
| Giant Kerplunk/Cannon Ball Drop | £20.00 |
| Giant Garden Chess              | £45.00 |
| Luxury Croquet Set              | £45.00 |
| Aztec Duel (Throwing Game)      | £10.00 |
| Spinning Plates x4              | £10.00 |
| Garden Boules                   | £10.00 |
|                                 |        |