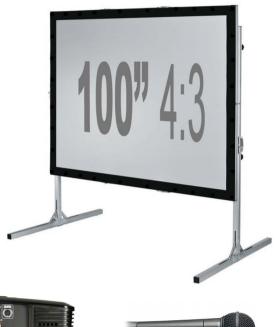

## What's Included?

HD Short-Throw Projector & Screen Hire

- HD Short-Throw Projector (3000 Lumens)
- 100 inch Professional 'Fast Fold' Screen (front or rear projection)
- 15 inch Full Range Active PA Speaker (with built in mixer)
- Microphone
- Leads and cables and stands (please check to with us ref. the correct connection to your device)

## **Benefits & Features**

- Bright, clear images with a 3000 lumens output, supports 720p/1080i/1080p
- A choice of front or rear projection to fully utilise set-up space, both front and rear projection surfaces supplied
- Short throw projection able to produce a 100" image from just six feet from the screen
- A wealth of inputs including 2xHDMI
- Punchy, clear sound from the full range 15inch active loudspeaker
- The speaker has it's own mixer built into the back for simple connection of the supplied microphone and the audio from your device
- High quality microphone and lead for clarity of 'voice'
- Ideal for picture slideshows, video presentations, messages etc.
- Neat and simple set up without compromising on quality
- Quick set-up and take down time