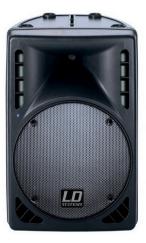

## What's Included?

HD Short-Throw Projector & Screen Hire

- HD Short-Throw Projector (3000 Lumens)
- 100 inch Professional 'Fast Fold' Screen (front or rear projection)
- 15 inch Full Range Active PA Speaker (with built in mixer)
- Microphone
- Leads and cables and stands (please check to with us ref. the correct connection to your device)

## **Benefits & Features**

- Bright, clear images with a 3000 lumens output, supports 720p/1080i/1080p
- A choice of front or rear projection to fully utilise set-up space, both front and rear projection surfaces supplied
- Short throw projection able to produce a 100" image from just six feet from the screen
- A wealth of inputs including 2xHDMI
- Punchy, clear sound from the full range 15inch active loudspeaker
- The speaker has it's own mixer built into the back for simple connection of the supplied microphone and the audio from your device
- High quality microphone and lead for clarity of 'voice'
- Ideal for picture slideshows, video presentations, messages etc.
- Neat and simple set up without compromising on quality
- Quick set-up and take down time