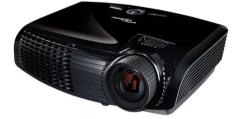

## What's Included?

HD Short-Throw Projector & Screen Hire

- HD Short-Throw Projector (3000 Lumens)
- 100 inch Professional 'Fast Fold' Screen (front or rear projection)
- 15 inch Full Range Active PA Speaker (with built in mixer)
- Microphone
- Leads and cables and stands (please check to with us ref. the correct connection to your device)

## **Benefits & Features**

- Bright, clear images with a 3000 lumens output, supports 720p/1080i/1080p
- A choice of front or rear projection to fully utilise set-up space, both front and rear projection surfaces supplied
- Short throw projection able to produce a 100" image from just six feet from the screen
- A wealth of inputs including 2xHDMI
- Punchy, clear sound from the full range 15inch active loudspeaker
- The speaker has it's own mixer built into the back for simple connection of the supplied microphone and the audio from your device
- High quality microphone and lead for clarity of 'voice'
- Ideal for picture slideshows, video presentations, messages etc.
- Neat and simple set up without compromising on quality
- Quick set-up and take down time